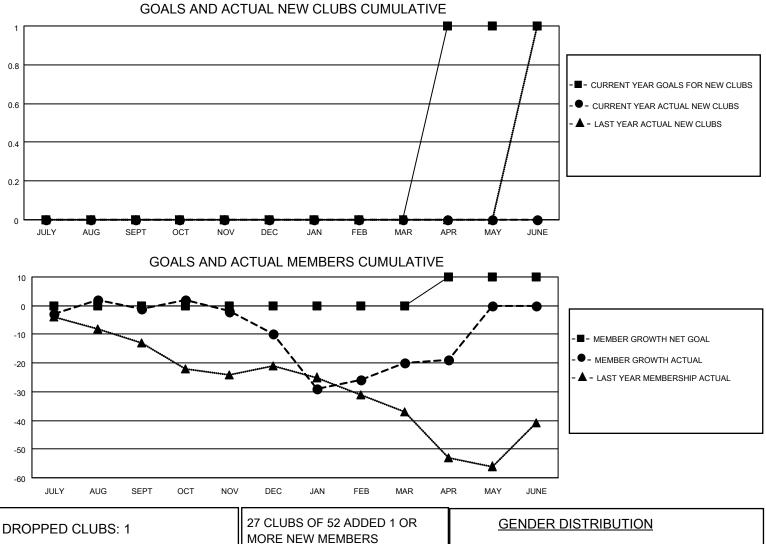

## LOCATION NEWFOUNDLAND-LABRADOR

District N 4

Results as of: 4/30/2022

| Clubs                 |               |           |               | Members               |                         |                         |                                                    |
|-----------------------|---------------|-----------|---------------|-----------------------|-------------------------|-------------------------|----------------------------------------------------|
| RESULTS FOR 2021-2022 |               |           |               | RESULTS FOR 2021-2022 |                         |                         |                                                    |
| QUARTER               | NEW CLUB GOAL | NEW CLUBS | DROPPED CLUBS | QUARTER               | IBER GROWTH NET<br>GOAL | MEMBER GROWTH<br>ACTUAL | DROPPED<br>MEMBERS ACTUAL<br>(including transfers) |
| JULY/AUG/SEPT         | 0             | 0         | 0             | JULY/AUG/SEPT         | 0                       | 18                      | 18                                                 |
| OCT/NOV/DEC           | 0             | 0         | 1             | OCT/NOV/DEC           | 0                       | 31                      | 40                                                 |
| JAN/FEB/MAR           | 0             | 0         | 0             | JAN/FEB/MAR           | 0                       | 21                      | 30                                                 |
| APR/MAY/JUNE          | 1             | 0         | 0             | APR/MAY/JUNE          | 10                      | 7                       | 6                                                  |

| DROPPED CLUBS: 1 |    | MORE NEW MEMBERS          | <u>GENDER DISTRIBUTION</u>          |              |  |
|------------------|----|---------------------------|-------------------------------------|--------------|--|
|                  |    |                           | MALE                                | 611 (54.41%) |  |
|                  |    |                           | FEMALE                              | 512 (45.59%) |  |
| DROPPED MEMBERS  |    |                           | NON BINARY                          | 0 (0.00%)    |  |
|                  |    |                           | PREFER NOT TO ANSWER                | 0 (0.00%)    |  |
| DECEASED         | 21 |                           |                                     |              |  |
| CLUB CANCELLED   | 0  | CLICK HERE FOR CUMULATIVE | TOTAL FAMILY UNIT MEMBERS           | 295          |  |
| OTHER            | 73 | MEMBERSHIP DATA           |                                     |              |  |
| TOTAL            | 94 |                           | FAMILY MEMBERS PAYING HALF DUES 153 |              |  |
|                  |    |                           |                                     |              |  |